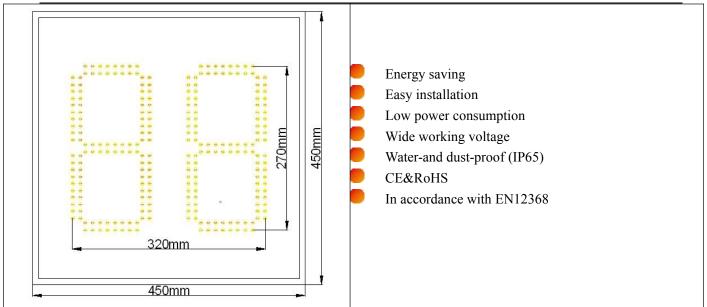

### **Specifications**

Shape:400mm (16") transparent lens High brightness LEDs with integrated optics

Moisture and dust tight seal

Total Harmonic Distortion<20%

Operating temperature: -30°C to 60°C

Angle:Avg. ≥30° Down ≥30°

Operating voltage Range:12VDC 110/220VAC

Insulation Resistance:≥2M

Life:100,000H

Housing material:PC

Size (Unit:inch (mm)

Features/Benefits

Green Light, Green life Safety Light, safety life.