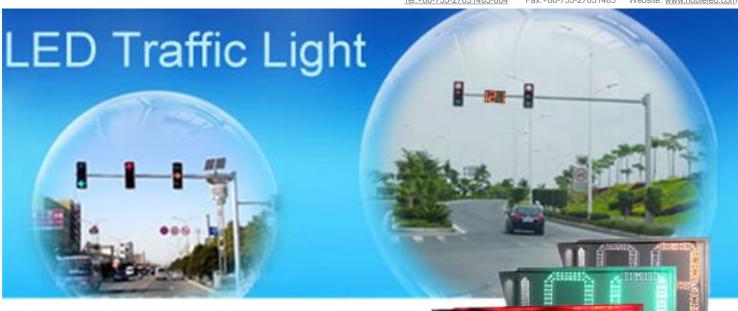

## Countdown timer

Specification Noble NBDJS5188-3 188series

Traffic countdown timer is an important part of traffic light system, using LED diodes to show seconds counting down. The timing digit can change its color according to the signal, showing the driver the time to pass or wait.

## **Features**

- High brightness LEDs with integrated optics
- The damage of a single LED diode would not affect the erformance of the timer
- Three colors showing the time of red, green and yellow ght separately
  - Studying mode, can automatically detect the signal phase time and adjust the time displayed accordingly
  - Short learning time, can study the new phase time after one complete cycle
- LED diodes array scientifically and neatly, uniform rightness and wide view angle
- Energy saving
- Easy installation and maintenance
- Wide working voltage
- Moisture and dust tight seal
- Total Harmonic Distortion<20%