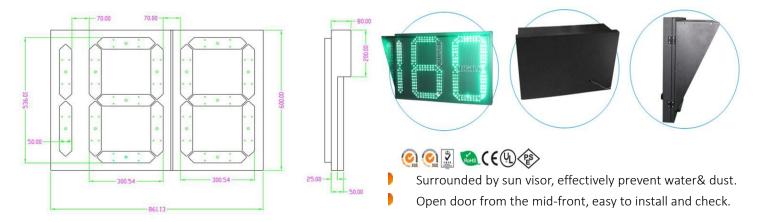

## **Size and Different Views**

| Items                                            | Parameters                                                     |               |               |
|--------------------------------------------------|----------------------------------------------------------------|---------------|---------------|
| Size(mm)                                         | W860*H600*T80                                                  | W860*H600*T80 | W860*H600*T80 |
| Color                                            | Red                                                            | Yellow        | Green         |
| LEDs (pcs)                                       | 560                                                            | 210           | 384           |
| Wavelength                                       | 625±5                                                          | 590±5         | 505±2         |
| Shape                                            | Square                                                         | Square        | Square        |
| Power consumption (W)                            | <28                                                            | <10           | <25           |
| Housing material                                 | Cold rolled steel                                              |               |               |
| Voltage (V)                                      | 12-24V DC 100-277V AC                                          |               |               |
| Luminance (cd/m²)                                | >4000cd                                                        |               |               |
| Visual distance                                  | >500m                                                          |               |               |
| Operating temperature ( $^{\circ}\!\mathbb{C}$ ) | -30°C~+ 60 °C  Microprocessor  Two and half digits  IP54  40KV |               |               |
| Control system                                   |                                                                |               |               |
| Display type                                     |                                                                |               |               |
| Protection class                                 |                                                                |               |               |
| Lighting protection                              |                                                                |               |               |
| Wind resistance                                  | 145km/h                                                        |               |               |
| LED life span                                    | 100,000hours                                                   |               |               |
| Insulation resistance                            | >10mΩ                                                          |               |               |