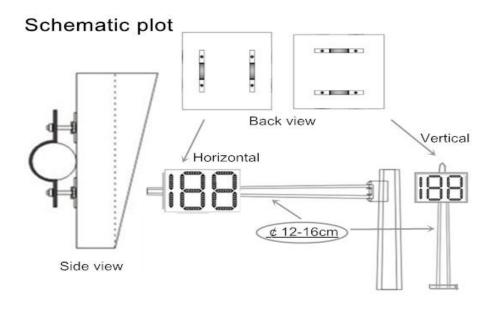

tures**



- High brightness LEDs with integrated optics
- The damage of a single LED diode would not affect the erformance of the timer
- Three colors showing the time of red, green and yellow ght separately
  - Studying mode, can automatically detect the signal phase time and adjust the time displayed accordingly
  - Short learning time, can study the new phase time after one complete cycle
- LED diodes array scientifically and neatly, uniform rightness and wide view angle
- Energy saving
- Easy installation and maintenance
- Wide working voltage
- Moisture and dust tight seal
- Total Harmonic Distortion<20%

## **Size and Different Views**



## Installation instruction



Color wires with connector for easy connection

Adjustable brackets for both vertical and horizontal installation