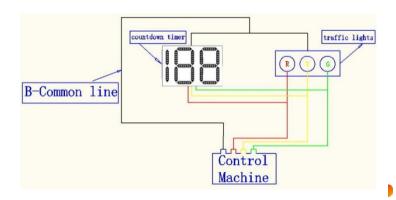

## Installation instruction

Color wires with connector for easy connection

Adjustable brackets for both vertical and horizontal installation