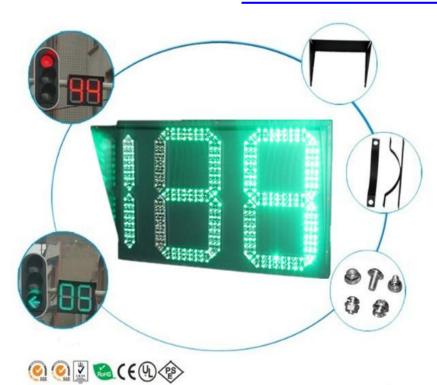

## Countdown timer

Specification Noble NBDJS5188-3 188series

Traffic countdown timer is an important part of traffic light system, using LED diodes to show seconds counting down. The timing digit can change its color according to the signal, showing the driver the time to pass or wait.

## **Features**

- High brightness LEDs with integrated optics
- The damage of a single LED diode would not affect the erformance of the timer
- Three colors showing the time of red, green and yellow ght separately
  - Studying mode, can automatically detect the signal phase time and adjust the time displayed accordingly
  - Short learning time, can study the new phase time after one complete cycle
- LED diodes array scientifically and neatly, uniform rightness and wide view angle
- Energy saving
- Easy installation and maintenance
- Wide working voltage
- Moisture and dust tight seal
- Total Harmonic Distortion<20%