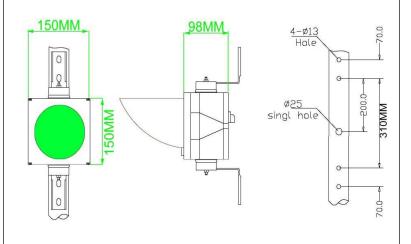

755-29002484

# 4 Inch Incandescent Look LED Traffic Signals



#### 4' Vehicle traffic light



#### Features/Benefits

- Reduce overall operating & mainenance costs:Energy saving:90% reduction in power consumption vs incandescent
- Reliability & traffic safety: Improved visibility over life of the product Reduces emergency lamps outs Design minimizes sun phantom effects
- Easy to install into existing signal enclosure

# **Specifications**

- Shape:100mm (4")
- High brightness LEDs with integrated

optics

- Moisture and dust tight seal (IP65)
  - Total Harmonic Distortion<20%
- OperatingTemperature Range(optional):

-20°C to 60°C

- Angle:Avg. ≥30° Down ≥30°
  - Operating voltage Range:24VDC
- Insulation Resistance:≥2M
- Life:100.000H
  - housing material:PC

#### Size (Unit:inch (mm)





#### SHENZHE NOBLE OPTO CO.,LTD green light, green life

Http://www.nobleled.com

E-mail:sales@nobleled.com TEL:+86-755-27654119 FAX:+86-755-29002484

Block B1, Xingdabao Industrial Building, Sanlian Industry Zone, Shiyan, Bao'an District, Shenzhen, P.R.China TEL:86-0755-27651481 FAX:86-0755-27651483 PostCode:518108

Http://www.nobleled.com Email:sales@nobleled.com

Copyright@Noble opto co.,ltd



green light, green life

Http://www.nobleled.com E-mail:sales@nobleled.com TEL:+86-755-27654119 FAX:+86-755-29002484

| The state of the s |        |                     |    |                     |                           |              |      |                              |                   |                     |
|------------------------------------------------------------------------